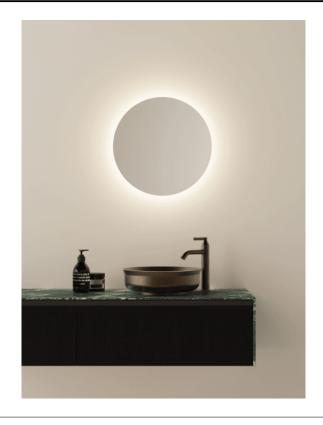

## TECHNICAL SPECIFICATION SHEET Washbasins over countertop Undici Inox ACER0380\_

Round over countertop washbasin ACER0380\_

Benedini Associati, 2021

#### Materials

Stainless steel

Undici Inox is manufactured using spin-forming from AISI304 ( (in brass for the brushed burnished finishes and brushed natural brass) steel sheets, without hole for open drain faucet. The basin includes the waste fitting with plug in a matching finish.