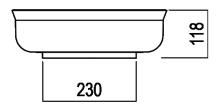

| Height:   | 11.8 cm | 4― 41/64 inches  |
|-----------|---------|------------------|
| Diameter: | 38 cm   | 14― 61/64 inches |

Note: The Undici washbasin is also available under the counter integrated into the 12 mm thick Evo 21 marble top. Customized finishes: matt white (RAL9003) finish. Surcharge of the price of the standard finishes. Production time of 8 weeks from order date. Customized finishes by PVD (Physical Vapor Deposition): copper, Gun metal. Surcharge of the price of the standard finishes. Production time of 12 weeks from order date.

### Main dimensions