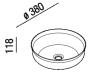

| Height:   | 11.8 cm | 4― 41/64 inches  |
|-----------|---------|------------------|
| Diameter: | 38 cm   | 14― 61/64 inches |

Note: The Undici washbasin is also available under the counter integrated into the 12 mm thick Evo 21 marble top. Customized finishes: matt white (RAL9003) finish. Surcharge of the price of the standard finishes. Production time of 8 weeks from order date. Customized finishes by PVD (Physical Vapor Deposition): copper, Gun metal. Surcharge of the price of the standard finishes. Production time of 12 weeks from order date.

### Main dimensions