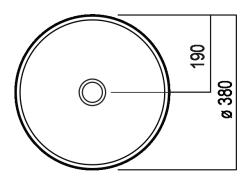

| Height:   | 11.8 cm | 4― 41/64 inches  |
|-----------|---------|------------------|
| Diameter: | 38 cm   | 14― 61/64 inches |

Note: The Undici washbasin is also available under the counter integrated into the 12 mm thick Evo 21 marble top. Customized finishes: matt white (RAL9003) finish. Surcharge of the price of the standard finishes. Production time of 8 weeks from order date. Customized finishes by PVD (Physical Vapor Deposition): copper, Gun metal. Surcharge of the price of the standard finishes. Production time of 12 weeks from order date.

### Main dimensions