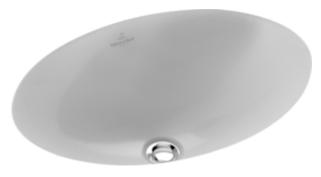

#### 1. POSITION

| Article number           | 61613001                                                                                                                                                                                                           |
|--------------------------|--------------------------------------------------------------------------------------------------------------------------------------------------------------------------------------------------------------------|
| Article title            | Villeroy & Boch Loop & Friends<br>Undercounter washbasin, 560 x 375<br>x 230 mm, White Alpin, with overflow,<br>unpolished                                                                                         |
| Product designation      | Undercounter washbasin                                                                                                                                                                                             |
| Collection               | Loop & Friends                                                                                                                                                                                                     |
| PROJECTS                 | DESIGN                                                                                                                                                                                                             |
| Assembly / Assembly type | Undercounter                                                                                                                                                                                                       |
| Assembly instructions    | the hole for the washbasin can only<br>be cut out using the original<br>washbasin because tolerances of<br>several millimetres are possible,<br>installation possible in natural stone<br>and laminate countertops |
| Scope of delivery        | 1 x undercounter washbasin , 1 x extended ball rod to operate pop-up outlet valve 1 x fastening set                                                                                                                |
| Length in mm             | 375                                                                                                                                                                                                                |
| Width in mm              | 560                                                                                                                                                                                                                |
| Height in mm             | 230                                                                                                                                                                                                                |
| Interior depth           | 180                                                                                                                                                                                                                |
| Weight in kg             | 16,70                                                                                                                                                                                                              |
| express delivery         | No                                                                                                                                                                                                                 |
| Material                 | Sanitary ceramics                                                                                                                                                                                                  |
| Surface                  | glossy                                                                                                                                                                                                             |
| With overflow            | Yes                                                                                                                                                                                                                |
| EAN number               | 4022693607805                                                                                                                                                                                                      |