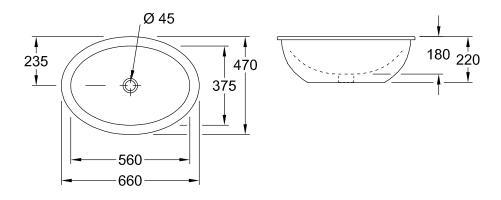

# TECHNICAL DRAWINGS

#### 1. POSITION

| Article number           | 61613001                                                                                                                                                                                                           |
|--------------------------|--------------------------------------------------------------------------------------------------------------------------------------------------------------------------------------------------------------------|
| Article title            | Villeroy & Boch Loop & Friends<br>Undercounter washbasin, 560 x 375<br>x 230 mm, White Alpin, with overflow,<br>unpolished                                                                                         |
| Product designation      | Undercounter washbasin                                                                                                                                                                                             |
| Collection               | Loop & Friends                                                                                                                                                                                                     |
| PROJECTS                 | DESIGN                                                                                                                                                                                                             |
| Assembly / Assembly type | Undercounter                                                                                                                                                                                                       |
| Assembly instructions    | the hole for the washbasin can only<br>be cut out using the original<br>washbasin because tolerances of<br>several millimetres are possible,<br>installation possible in natural stone<br>and laminate countertops |
| Scope of delivery        | 1 x undercounter washbasin , 1 x extended ball rod to operate pop-up outlet valve 1 x fastening set                                                                                                                |
| Length in mm             | 375                                                                                                                                                                                                                |
| Width in mm              | 560                                                                                                                                                                                                                |
| Height in mm             | 230                                                                                                                                                                                                                |
| Interior depth           | 180                                                                                                                                                                                                                |
| Weight in kg             | 16,70                                                                                                                                                                                                              |
| express delivery         | No                                                                                                                                                                                                                 |
| Material                 | Sanitary ceramics                                                                                                                                                                                                  |
| Surface                  | glossy                                                                                                                                                                                                             |
| With overflow            | Yes                                                                                                                                                                                                                |
| EAN number               | 4022693607805                                                                                                                                                                                                      |